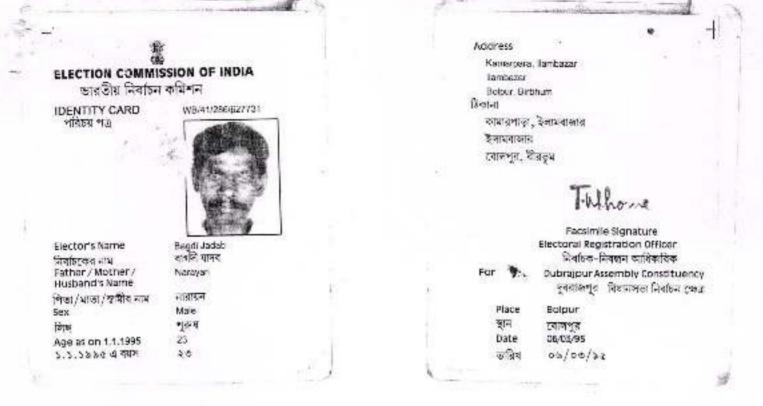

|   |                          | Â                                                                  | $\odot$          |     |
|---|--------------------------|--------------------------------------------------------------------|------------------|-----|
| 1 | FLECTION CO              | নির্বাচন কমিশন<br>বিচর পর<br>MilSSION OF INDIA<br>MTY CARD<br>IS57 |                  | 10  |
|   | Theorem and              | : স্থায় কুমার                                                     | 22860 25500 2034 | (MP |
|   | Elector's Name           | किंग्रीकार्व<br>Sadidr Kumar Kannakur                              | 6                |     |
|   | িলায়ার মান              | : অনুকুন কর্মকার                                                   |                  |     |
|   | Father's Name            | ; Anukul Karmakar                                                  |                  |     |
|   | fm/Sex                   | : 49/ M                                                            |                  |     |
|   | লৰ আৰিৰ<br>Date of Birth | : XXXXX1948                                                        |                  | s.j |

WB/41/286/630357

Sector:

814 চালসমত, চাপাললার, ইপায়বারার, উন্নত-781258

michant.

Address: GRAM-GOPALNAGAR, GOPALNAGAR, ILLAWBAZAR, BIRBHUM-731235

Date: 21/02/2018

200- orderige firstick traces Perfore tables

Afterflore electrangets Facernic Signature of the Electoral Registration Officer for

285-Bolpur Constituency

िका गरेगांग का गुन देखान त्यांत प्रेता एव द्वान क करे - करन गुन अधि रक्तिया गुनाइ का किंडे रहा और