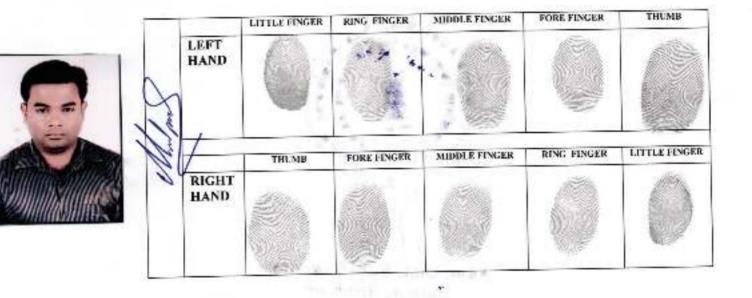

Photograph & fingerprint of **PURCHASER** and **VENDOR** of this deed attached herewith, which is part of this deed.

## SPECIMEN FORM FOR TEN FINGER PRINTS

| / 1          |                                                                                                                                                                                                                                                                                                                                                                                                                                                                                                                                                                                                                                                                                                                                                                                                                                                                                                                                                                                                                                                                                                                                                                                                                                                                                                                                                                                                                                                                                                                                                                                                                                                                                                                                                                                                                                                                                                                                                                                                                                                                                                                                | LITTLE FINGER | RING FINGER | MIDDLE FINGER | FORE FINGER | THUMB         |
|--------------|--------------------------------------------------------------------------------------------------------------------------------------------------------------------------------------------------------------------------------------------------------------------------------------------------------------------------------------------------------------------------------------------------------------------------------------------------------------------------------------------------------------------------------------------------------------------------------------------------------------------------------------------------------------------------------------------------------------------------------------------------------------------------------------------------------------------------------------------------------------------------------------------------------------------------------------------------------------------------------------------------------------------------------------------------------------------------------------------------------------------------------------------------------------------------------------------------------------------------------------------------------------------------------------------------------------------------------------------------------------------------------------------------------------------------------------------------------------------------------------------------------------------------------------------------------------------------------------------------------------------------------------------------------------------------------------------------------------------------------------------------------------------------------------------------------------------------------------------------------------------------------------------------------------------------------------------------------------------------------------------------------------------------------------------------------------------------------------------------------------------------------|---------------|-------------|---------------|-------------|---------------|
| Co as safety | LEFT<br>HAND                                                                                                                                                                                                                                                                                                                                                                                                                                                                                                                                                                                                                                                                                                                                                                                                                                                                                                                                                                                                                                                                                                                                                                                                                                                                                                                                                                                                                                                                                                                                                                                                                                                                                                                                                                                                                                                                                                                                                                                                                                                                                                                   | P             |             | 9             |             | Ø             |
|              | in the second se | THUMB         | FORE FINGER | MIDDLE FINGER | RING FINGER | LITTLE FINGER |
|              | Po HAND                                                                                                                                                                                                                                                                                                                                                                                                                                                                                                                                                                                                                                                                                                                                                                                                                                                                                                                                                                                                                                                                                                                                                                                                                                                                                                                                                                                                                                                                                                                                                                                                                                                                                                                                                                                                                                                                                                                                                                                                                                                                                                                        | A             | 0           | 0             | 0           |               |

|               | LITTLE FINGER | RING FINGER                    | MIDDLE FINGER                              | FORE FINGER                                             | THUMB                                                                |
|---------------|---------------|--------------------------------|--------------------------------------------|---------------------------------------------------------|----------------------------------------------------------------------|
| LEFT<br>HAND  |               |                                |                                            |                                                         |                                                                      |
|               | THUMB         | FORF FINGER                    | MIDDLE FINGER                              | RING FINGER                                             | LITTLE FINGE                                                         |
| RIGHT<br>HAND |               |                                |                                            |                                                         |                                                                      |
|               | HAND          | LEFT<br>HAND<br>THUMB<br>RIGHT | LEFT<br>HAND<br>THUMB FORE FINGER<br>RIGHT | LEFT<br>HAND<br>THUMB FOR FINGER MIDDLE FINGER<br>RIGHT | LEFT<br>HAND<br>THUMB FORE FINGER MIDDLE FINGER RING FINGER<br>RIGHT |

### Seller Details :

| SI<br>No | Name,Address,Photo,Finger print and Signature                                                                                                                                                                                                                                                                                     |            |                   |            |  |  |
|----------|-----------------------------------------------------------------------------------------------------------------------------------------------------------------------------------------------------------------------------------------------------------------------------------------------------------------------------------|------------|-------------------|------------|--|--|
|          | Name                                                                                                                                                                                                                                                                                                                              | Photo      | Finger Print      | Signature  |  |  |
|          | Mr SUDHIR KUMAR<br>KARMAKAR (Presentant)<br>Son of Late ANUKUL<br>KARMAKAR<br>Executed by: Self, Date of<br>Execution: 12/06/2019<br>, Admitted by: Self, Date of<br>Admission: 12/06/2019 ,Plage                                                                                                                                 |            |                   | 对时实现。我们    |  |  |
|          | : Office                                                                                                                                                                                                                                                                                                                          | 12/06/2019 | LTI<br>12/06/2019 | 12/06/2019 |  |  |
|          | VILLAGE GOPAL NAGAR, P.O:- DARANDA, P.S:- Illambazar, District:-Birbhum, West Bengal, India,<br>PIN - 731236 Sex: Male, By Caste: Hindu, Occupation: Cultivation, Citizen of: India, Status<br>:Individual, Executed by: Self, Date of Execution: 12/06/2019<br>, Admitted by: Self, Date of Admission: 12/06/2019, Place: Office |            |                   |            |  |  |

### **Buyer Details :**

| 1 | Name                                                                                                                                                                        | Photo      | Finger Print      | Signature                            |
|---|-----------------------------------------------------------------------------------------------------------------------------------------------------------------------------|------------|-------------------|--------------------------------------|
|   | Mr MANAB PAUL<br>Son of Mr NARAYAN<br>CHANDRA PAUL<br>Executed by: Self, Date of<br>Execution: 12/06/2019<br>, Admitted by: Self, Date of<br>Admission: 12/06/2019 ,Place : | Q          |                   | M                                    |
|   | Office                                                                                                                                                                      | 12108/2019 | LTI<br>12/06/2019 | Hindu, Occupation: Business, Citizen |