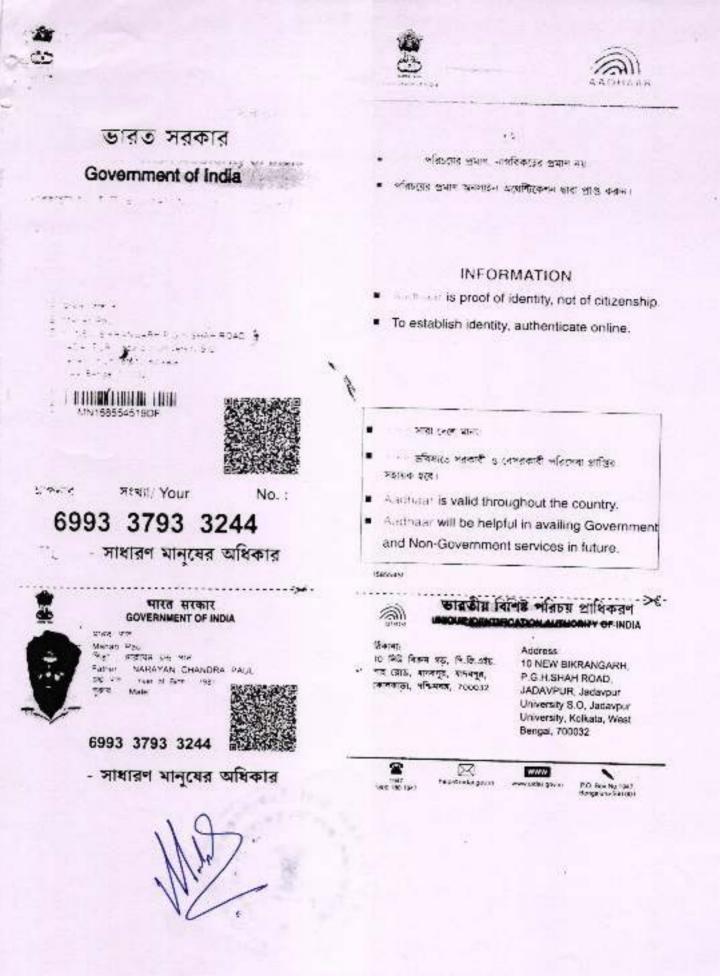

#### AND

**SRI MANAB PAUL, PAN AJLPP6658F**, son of Narayan Chandra Paul, by faith – Hindu, by occupation – Business, residing at 10, New Bikramgarh, P.S. & P.O. Jadavpur, Kolkata - 700032, hereinafter referred to as the "**PURCHASER**" (which terms and/or expression shall unless excluded by or repugnant to the subject or context be deemed to mean and include his heirs, executors, administrators, legal representatives and/or assigns or Nomince, successors and successor-in-office) of the **SECOND PART**;

| आयकर विमाग<br>INCOME TAX DEPARTMENT                  | -    | भारत सरकार<br>GOVT. OF INDIA |
|------------------------------------------------------|------|------------------------------|
| MANAB PAUL                                           |      | SY L                         |
| NARAYAN CHANDRA PAUL                                 | en e | 2011年 - 日本                   |
| 13/10/1981<br>Permanent Account Number<br>AJLPP6658F |      | -                            |
| AULPPoosor                                           | 12.5 | Ing                          |