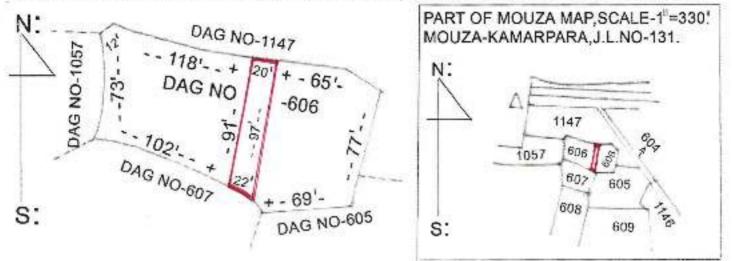

PLAN OF MOUZA-KAMARPARA.J.L.NO-131, P.S.-ILLAMBAZAR.DIST-BIRBHUM.

PURCHASER-MANAB PAUL, SON OF NARAYAN CHANDRA PAUL, 10,NEW BIKRAMGARH, P.O & P.S.-JADAVPUR.KOLKATA-700032, W.B.

VENDOR-SUDHIRKUMAR KARMAKAR, SON OF LATE-ANUKUL KARMAKAR VILLAGE-GOPALNAGAR, POST-OFFICE-DARANDA, P.S.-ILLAMBAZAR, DIST-BIRBHUM,

SCHEDULE OF THE PROPERTY

DIST-BIRBHUM, P.S.-ILLAMBAZAR, A.D.S.R.O.-BOLPUR, MOUZA-KAMARPARA, J.L.NO-131, L.R.DAG NO-606, L.R. KHATIAN NO-246.

 PLOT NO CLASSIFICATION
 AREA

 L.R.DAG NO-606
 BAID
 4.50 SHATAKS OUT OF 18 SHATAKS

 THE BRODER OF SELLING LAND
 IS MARKED AS RED COLOUR.

THEPROPERTY IS BUTTED & BOUNDED BY:-ON NORTH-PLOT NO-1147, VACANT LAND, MOUZA-KAMARPARA. ON SOUTH-PLOT NO-607, VACANT LAND, MOUZA-KAMARPARA. ON EAST-PART OF PLOT NO-606, MOUZA-KAMARPARA. ON WEST-PART OF PLOT NO-606, MOUZA-KAMARPARA.

Ku) XA

M. S. BHANDARI Surveyor (SI, No.-X3090) Vill-Kamarpara, P.O.-Daranda Dist-Birbhum (731236)